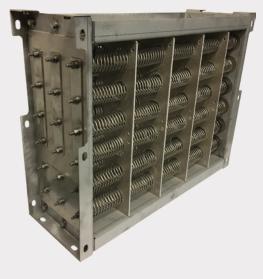

# Mosebach's Coil Wound Resistors

Mosebach's Coil Wound
Resistor have no ceramics
and therefore are lighter and
more durable than any other
resistor on the market today.
The resistors are supported
by high temperature Mica
supports that have been
proven in Dynamic Braking
Systems for locomotives and
mining trucks all over the
world. We are so confident in
our resistor technology they
come with a 2 year warranty,
standard!