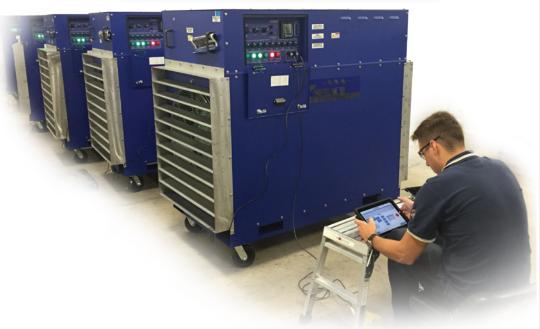

# XL1500 Resistive Load Bank

ISO 9001:2015 Registered

1500kW

Shown with optional Outdoor Kit

Mosebach XL1500 series of resistive load banks are designed for testing power supplies up to 1500kW of various voltages. The XL series is designed for continuous use in the harshest climates and environments.

Each load bank comes
equipped with manual
controls and a digital meter
with data logging capabilities.
Every unit is Multi-Unit
Remote Controller or MURC™
capable to combine multiple
load banks to increase testing
capacity with central control
and data acquisition.

# Multi-Unit Controller Software

Mosebach's Multi-Unit Remote Controller Software is designed to help manage a single load bank or multiple load banks as one. It is able to be installed and run on any laptop. The hardware consists of an I/O card that is installed in each load bank. The MURC™ is designed to help manage a group of load banks to get the full load that is needed at the testing site.