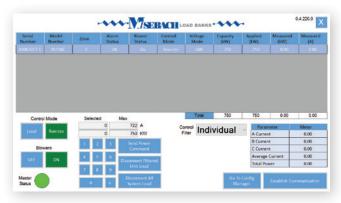

# Multi-Unit Controller Software

Mosebach's Multi-Unit Remote Controller Software is designed to help manage a single load bank or multiple load banks as one. It is able to be installed and run on any laptop. The hardware consists of an I/O card that is installed in each load bank. The MURC™ is designed to help manage a group of load banks to get the full load that is needed at the testing site.