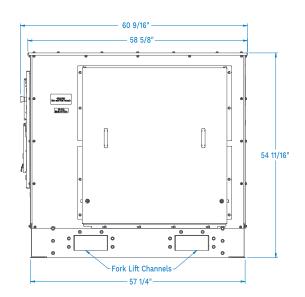

# Resistive Load Bank 1500kW

| Model No. | Total kW | Resolution | Dimensions<br>W x D x H | Weight    |
|-----------|----------|------------|-------------------------|-----------|
| XL1500    | 1500     | 5 kW       | 103" x 61" x 55"        | 1950 lbs. |

#### **Features**

- Multi-Unit Remote Control MURC™ capable, manual controls including digital power quality metering with data logging standard.
- 2. Branch circuit fusing for all resistor element that are easily accessible.
- 3. Automatic voltage sensing and protection.
- 4. Automatic phase sensing and correction, spins blower in the right direction every time.
- 5. Rugged powder coated steel enclosure stands up to the toughest environments.
- 6. Integral fork lift channels for easy mobility.
- 7. Quick connect 400 amp color coded camlocks. Bus bar connections available.