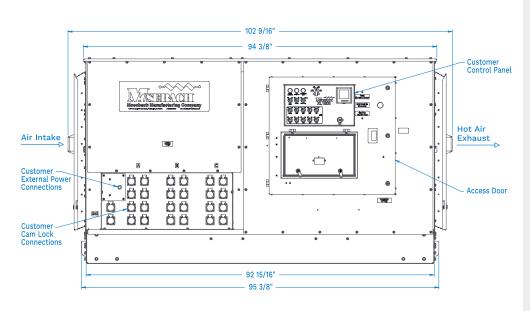

# Resistive Load Bank 1500kW

| Model No. | Total kW | Resolution | Dimensions<br>W x D x H | Weight    |
|-----------|----------|------------|-------------------------|-----------|
| XL1500    | 1500     | 5 kW       | 103" x 61" x 55"        | 1950 lbs. |