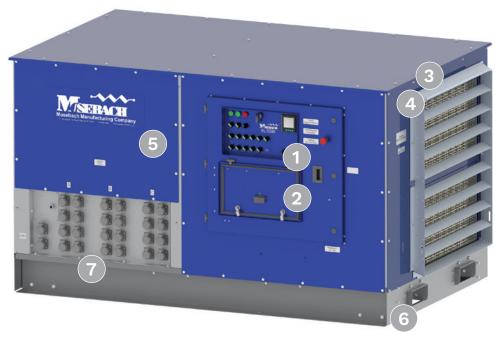

#### **Features**

- Multi-Unit Remote Control MURC™ capable, manual controls including digital power quality metering with data logging standard.
- 2. Branch circuit fusing for all resistor element that are easily accessible.
- 3. Automatic voltage sensing and protection.
- 4. Automatic phase sensing and correction, spins blower in the right direction every time.
- 5. Rugged powder coated steel enclosure stands up to the toughest environments.
- 6. Integral fork lift channels for easy mobility.
- 7. Quick connect 400 amp color coded camlocks. Bus bar connections available.